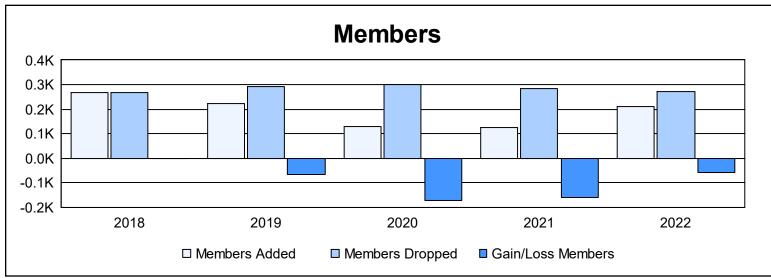

District 24 I

As of June 2022 Cumulative

| Year      | New<br>Clubs | Dropped<br>Clubs | Gain/<br>Loss<br>Clubs | New<br>Members | Charter<br>Members | Reinstate<br>Members | Transfer<br>Members | Total<br>Member<br>Added | Total<br>Members<br>Dropped | Gain/<br>Loss<br>Members |
|-----------|--------------|------------------|------------------------|----------------|--------------------|----------------------|---------------------|--------------------------|-----------------------------|--------------------------|
| 2017-2018 | 2            | 0                | 2                      | 184            | 58                 | 14                   | 10                  | 266                      | 269                         | -3                       |
| 2018-2019 | 1            | 2                | -1                     | 169            | 32                 | 5                    | 18                  | 224                      | 290                         | -66                      |
| 2019-2020 | 0            | 6                | -6                     | 98             | 11                 | 3                    | 18                  | 130                      | 301                         | -171                     |
| 2020-2021 | 0            | 2                | -2                     | 94             | 1                  | 3                    | 26                  | 124                      | 283                         | -159                     |
| 2021-2022 | 0            | 2                | -2                     | 179            | 2                  | 22                   | 8                   | 211                      | 270                         | -59                      |
| Average   | 1            | 2                | -2                     | 145            | 21                 | 9                    | 16                  | 191                      | 283                         | -92                      |