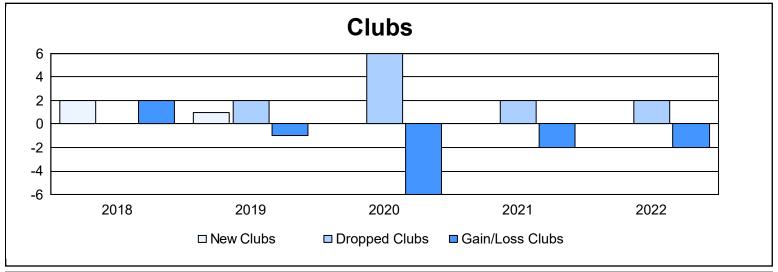

District 24 I

As of June 2022 Cumulative

| Year      | New<br>Clubs | Dropped<br>Clubs | Gain/<br>Loss<br>Clubs | New<br>Members | Charter<br>Members | Reinstate<br>Members | Transfer<br>Members | Total<br>Member<br>Added | Total<br>Members<br>Dropped | Gain/<br>Loss<br>Members |
|-----------|--------------|------------------|------------------------|----------------|--------------------|----------------------|---------------------|--------------------------|-----------------------------|--------------------------|
| 2017-2018 | 2            | 0                | 2                      | 184            | 58                 | 14                   | 10                  | 266                      | 269                         | -3                       |
| 2018-2019 | 1            | 2                | -1                     | 169            | 32                 | 5                    | 18                  | 224                      | 290                         | -66                      |
| 2019-2020 | 0            | 6                | -6                     | 98             | 11                 | 3                    | 18                  | 130                      | 301                         | -171                     |
| 2020-2021 | 0            | 2                | -2                     | 94             | 1                  | 3                    | 26                  | 124                      | 283                         | -159                     |
| 2021-2022 | 0            | 2                | -2                     | 179            | 2                  | 22                   | 8                   | 211                      | 270                         | -59                      |
| Average   | 1            | 2                | -2                     | 145            | 21                 | 9                    | 16                  | 191                      | 283                         | -92                      |